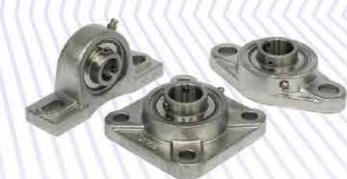

Shuster Mounted bearings are available in pillow block, 2 bolt flange or 4 bolt flange configurations and are manufactured to exacting specifications offering these standard features:

- Cast Iron Housing
  - Durable cast iron machined housing
  - Solid base construction standard
  - Inserts made of 52100 bearing steel, heat treated to resist wear and fatigue
- Stainless Steel Housing
  - High-quality corrosion-resistant stainless steel housing material
  - Machined solid base and smooth finish for wash down applications
  - Inserts made of stainless steel to provide superior corrosion resistance
- Thermoplastic Housing
  - Plastic housing is corrosion-resistant and can withstand temperatures up to 285°F
  - Solid base to prevent bacteria buildup
  - Stainless steel reinforced mounting holes
  - Inserts made of stainless steel to provide superior corrosion resistance

**Cast Iron** 

**Stainless Steel** 

**Thermoplastic**