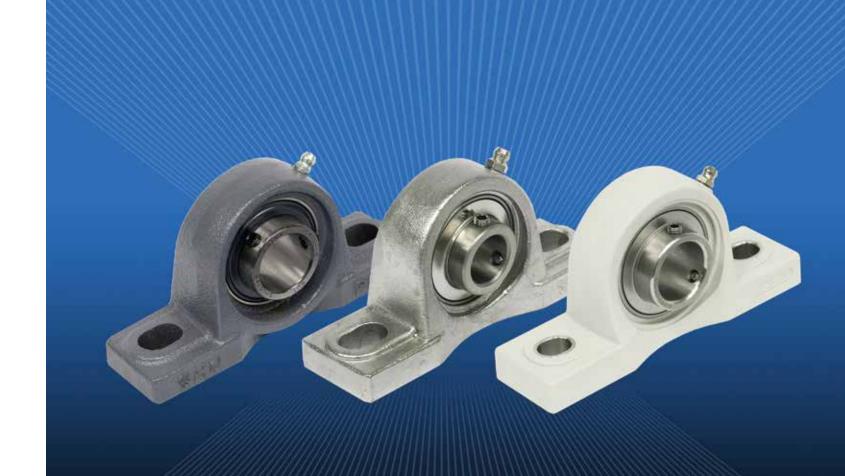

Shuster Mounted bearings are available in pillow block, 2 bolt flange or 4 bolt flange configurations and are manufactured to exacting specifications offering these standard features:

- Cast Iron Housing
  - Durable cast iron machined housing
  - Solid base construction standard
  - Inserts made of 52100 bearing steel, heat treated to resist wear and fatigue
- Stainless Steel Housing
  - High-quality corrosion-resistant stainless steel housing material
  - Machined solid base and smooth finish for wash down applications
  - Inserts made of stainless steel to provide superior corrosion resistance
- Thermoplastic Housing
  - Plastic housing is corrosion-resistant and can withstand temperatures up to 285°F
  - Solid base to prevent bacteria buildup
  - Stainless steel reinforced mounting holes
  - Inserts made of stainless steel to provide superior corrosion resistance

Shuster Mounted Bearings all operate well under a variety of environments, with your choice of materials for your specific application.

- Standard cast iron mounted bearings IN STOCK!
- Standard stainless mounted bearings IN STOCK!
- Standard thermoplastic mounted bearings IN STOCK!
- All mounted bearings come with solid base and smooth surfaces for added strength and to prevent bacteria buildup
- Bearings come individually packaged
- All specials available Made to Order Including 3 bolt flanges and more
- Set screw and eccentric locking collar styles available

**Cast Iron** 

**Stainless Steel** 

**Thermoplastic**