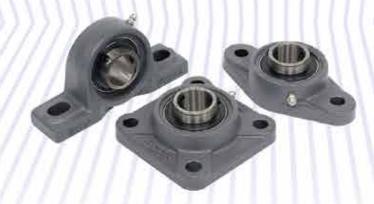

Shuster Mounted bearings are available in pillow block, 2 bolt flange or 4 bolt flange configurations and are manufactured to exacting specifications offering these standard features:

- Cast Iron Housing
  - Durable cast iron machined housing
  - Solid base construction standard
  - Inserts made of 52100 bearing steel, heat treated to resist wear and fatigue
- Stainless Steel Housing
  - High-quality corrosion-resistant stainless steel housing material
  - Machined solid base and smooth finish for wash down applications
  - Inserts made of stainless steel to provide superior corrosion resistance
- Thermoplastic Housing
  - Plastic housing is corrosion-resistant and can withstand temperatures up to 285°F
  - Solid base to prevent bacteria buildup
  - Stainless steel reinforced mounting holes
  - Inserts made of stainless steel to provide superior corrosion resistance

**Cast Iron** 

**Stainless Steel** 

**Thermoplastic**